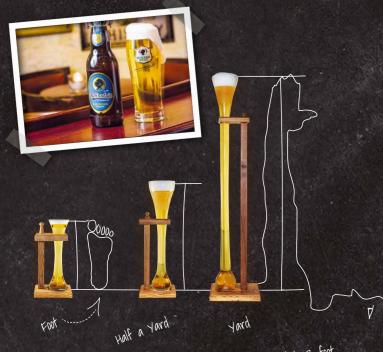

| BIERE                                                                                     | Mohrenbräu<br>Mohrenbräu                           |                                              |
|-------------------------------------------------------------------------------------------|----------------------------------------------------|----------------------------------------------|
| Yard<br>Half a Yard<br>Foot                                                               | approx. 1,20 l<br>approx. 0.70 l<br>approx. 0.35 l | 17.50<br>10.50<br>5.50                       |
| Draft beer 'Kellerbier' Pale Ale Erdinger Weize Erdinger non-alc Warsteiner non-alcoholic |                                                    | 4.00<br>4.90<br>4.90<br>4.00<br>4.50<br>4.50 |

Yard is a English measurement for length and is equal to 3 foot and therefore 36 inches or a little bit more than 0,9 meter.