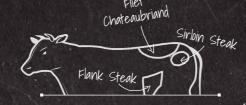

#### STEAKS

| Filet Steak * Ladies cut    | 150 g  | 29.00  |
|-----------------------------|--------|--------|
|                             | 200 g  | 38.00  |
|                             | 300 g  | 58.00  |
| Filet Steak                 | .000 g | 164.00 |
| for 2 to 5 people carved    | at the | table  |
| Surf & Turf                 | 150 g  | 38.00  |
| filet steak, 3 pieces of pr | rawn/  |        |
| shrimp and steakhouse f     | ries   |        |
| Sirloin Steak *             | 200 g  | 25.00  |
|                             | 300 g  | 37.00  |
| Flank Steak *               | 150 g  | 25.00  |
|                             | 200 g  | 32.00  |