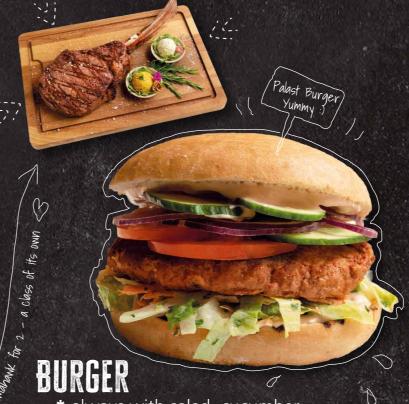

#### SAUCE

Port wine sauce | Pepper sauce Hearbal cream sauce 4.00 Sauce béarnaise 5.00 Herb butter | Café de paris 3.50

\* always with salad, cucumber, tomato and burger sauce

Palast Burger 180 g 18.00 beef patty, coleslaw and \* served with sweet potato fries